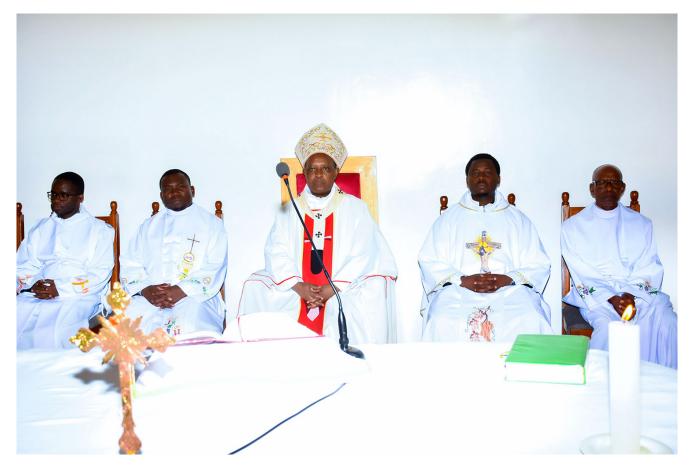

On January 9, 2024, the Brothers, pupils, parents and Lay Associates of the *Kigali De La Salle School* had the pleasure of receiving His Eminence Cardinal **Antoine Kambanda**, **Archbishop of Kigali**, who blessed the Brothers' chapel, all the facilities and the school, and also celebrated the Eucharist in the

His Eminence reminded the Christian faithful that the religious community is hospitable community, inhabited by God, and a community where fraternity is at the heart of all activities. He promised the Brothers his close collaboration for the smooth running of this educational mission, strongly desired and encouraged by the Church.