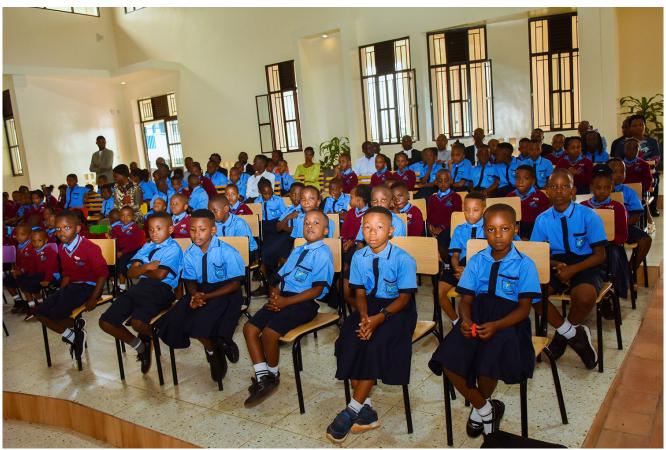

## Delegation of Rwanda - Blessing of the New Church

The Brothers of the Christian Schools in Rwanda have started a new Mission in the capital Kigali. The *La Salle Community* and a school (*Kigali De La Salle School*). The school has two sections, the kindergarten section with 74 pupils and the primary section with 89 pupils. The staff consists of 20 people: 3 Brothers and 17 Lay Associates.