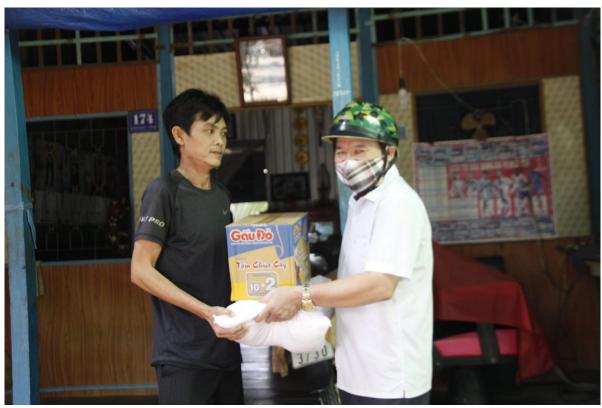

The De La Salle Brothers and Partners have visited about one hundred poor families who are happy to receive a gift package at their home. Each gift package includes a bag of rice, a box of noodles, and some other supplies. All were selected by local Lasallian partners who were seriously affected by the COVID-19 pandemic.

This outreach program is something Brothers are doing around the world where they are working with others to ensure that the poor have enough food on a daily basis. The gifts they share are not many, but the spirit they bring to others is very respectful toward all involved.