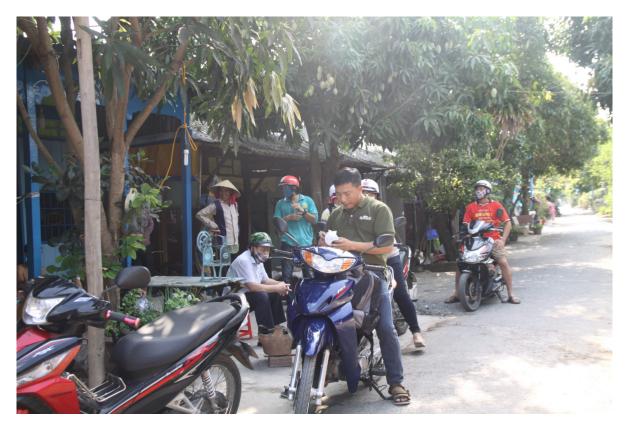

Tram Chim is a destination for this program. It is a place where the Brothers have had a vocational center and residence for over ten years. Brother Joseph Quan is currently in charge of this center and the activities at this special place. He often comes to this center to live with the locals to see how Brothers will return to serve there in the coming years. He also connects all Lasallians who have worked with Brothers before. This time, like other times, they are happy to support the food donation program.

The De La Salle Brothers and Partners have visited about one hundred poor families who are happy to receive a gift package at their home. Each gift package includes a bag of rice, a box of noodles, and some other supplies. All were selected by local Lasallian partners who were seriously affected by the COVID-19 pandemic.