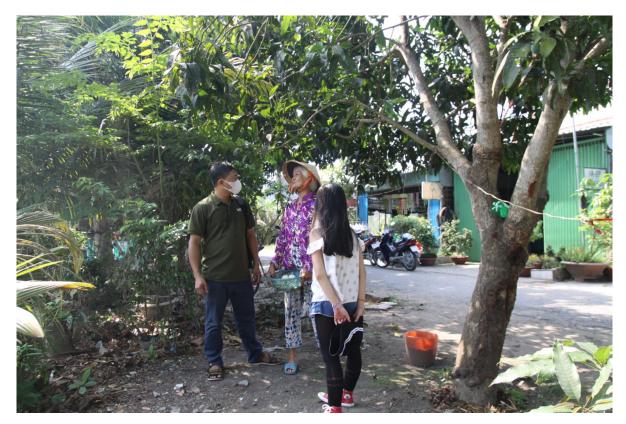

The De La Salle Brothers and Partners have visited about one hundred poor families who are happy to receive a gift package at their home. Each gift package includes a bag of rice, a box of noodles, and some other supplies. All were selected by local Lasallian partners who were seriously affected by the COVID-19 pandemic.