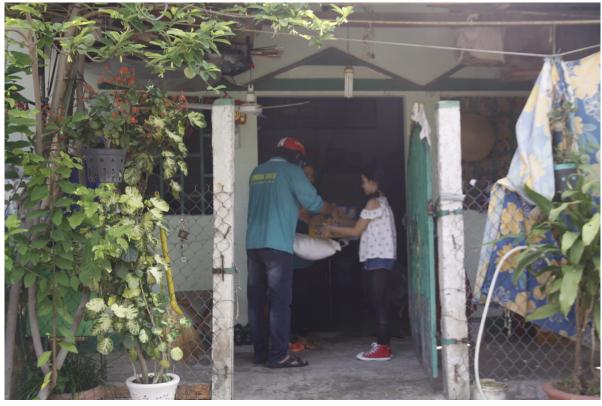

The De La Salle Brothers and Partners have visited about one hundred poor families who are happy to receive a gift package at their home. Each gift package includes a bag of rice, a box of noodles, and some other supplies. All were selected by local Lasallian partners who were seriously affected by the COVID-19 pandemic.

This outreach program is something Brothers are doing around the world where they are working with others to ensure that the poor have enough food on a daily basis. The gifts they share are not many, but the spirit they bring to others is very respectful toward all involved.