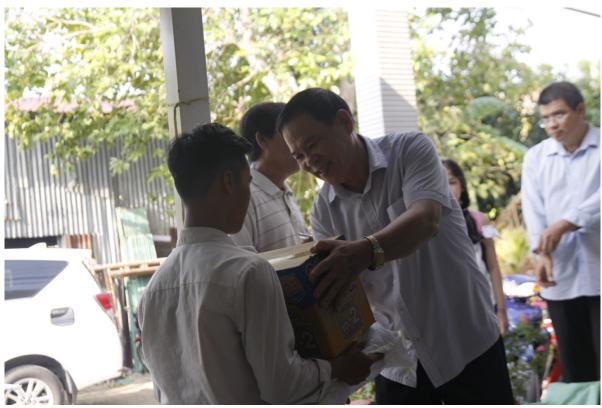

The De La Salle Brothers and Partners have visited about one hundred poor families who are happy to receive a gift package at their home. Each gift package includes a bag of rice, a box of noodles, and some other supplies. All were selected by local Lasallian partners who were seriously affected by the COVID-19 pandemic.

This outreach program is something Brothers are doing around the world where they are working with others to ensure that the poor have enough food on a daily basis. The gifts they share are not many, but the spirit they bring to others is very respectful toward all involved.