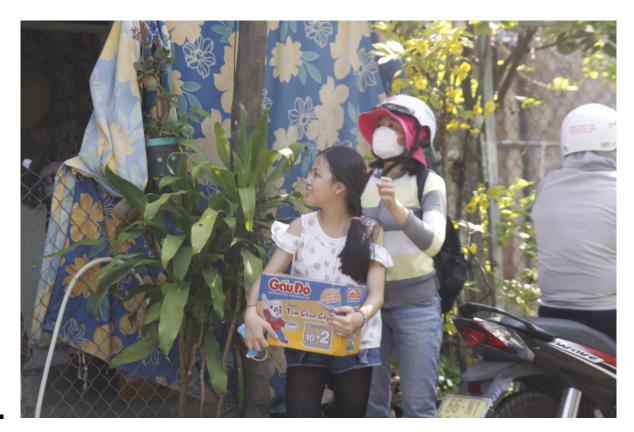

The De La Salle Brothers and Partners have visited about one hundred poor families who are happy to receive a gift package at their home. Each gift package includes a bag of rice, a box of noodles, and some other supplies. All were selected by local Lasallian partners who were seriously affected by the COVID-19 pandemic.

This outreach program is something Brothers are doing around the world where they are working with others to ensure that the poor have enough food on a daily basis. The gifts they share are not many, but the spirit they bring to others is very respectful toward all involved.