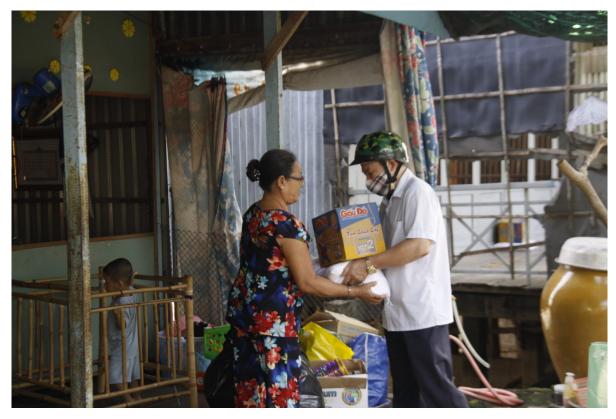

The De La Salle Brothers and Partners have visited about one hundred poor families who are happy to receive a gift package at their home. Each gift package includes a bag of rice, a box of noodles, and some other supplies. All were selected by local Lasallian partners who were seriously affected by the COVID-19 pandemic.

This outreach program is something Brothers are doing around the world where they are working with others to ensure that the poor have enough food on a daily basis. The gifts they share are not many, but the spirit they bring to others is very respectful toward all involved.