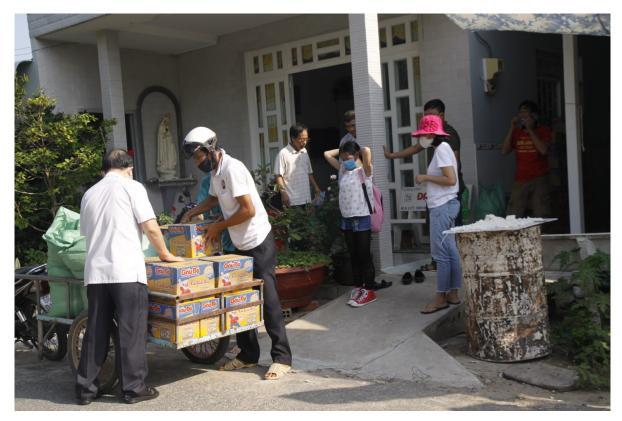

The De La Salle Brothers and Partners have visited about one hundred poor families who are happy to receive a gift package at their home. Each gift package includes a bag of rice, a box of noodles, and some other supplies. All were selected by local Lasallian partners who were seriously affected by the COVID-19 pandemic.

This outreach program is something Brothers are doing around the world where they are working with others to ensure that the poor have enough food on a daily basis. The gifts they share are not many, but the spirit they bring to others is very respectful toward all involved.