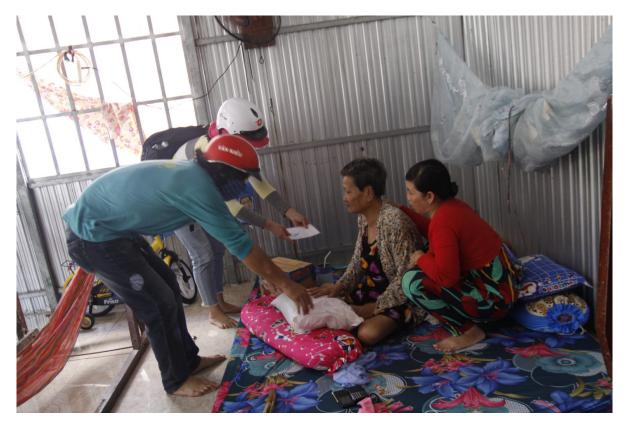

The De La Salle Brothers and Partners have visited about one hundred poor families who are happy to receive a gift package at their home. Each gift package includes a bag of rice, a box of noodles, and some other supplies. All were selected by local Lasallian partners who were seriously affected by the COVID-19 pandemic.

This outreach program is something Brothers are doing around the world where they are working with others to ensure that the poor have enough food on a daily basis. The gifts they share are not many, but the spirit they bring to others is very respectful toward all involved.