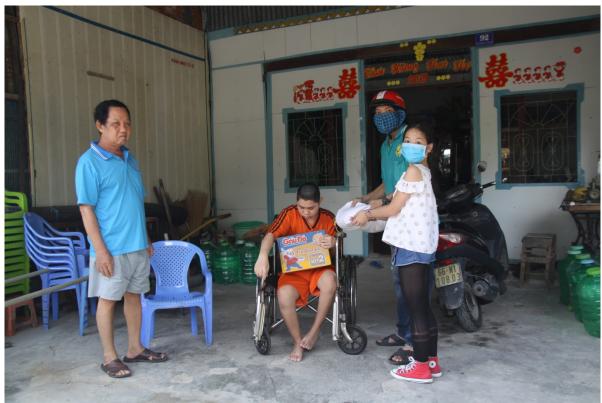

The De La Salle Brothers and Partners have visited about one hundred poor families who are happy to receive a gift package at their home. Each gift package includes a bag of rice, a box of noodles, and some other supplies. All were selected by local Lasallian partners who were seriously affected by the COVID-19 pandemic.

This outreach program is something Brothers are doing around the world where they are working with others to ensure that the poor have enough food on a daily basis. The gifts they share are not many, but the spirit they bring to others is very respectful toward all involved.