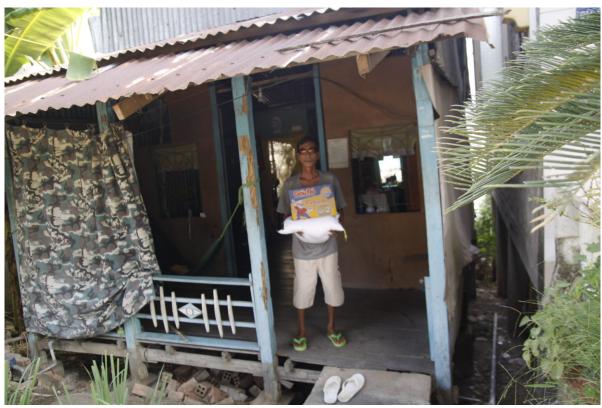

The De La Salle Brothers and Partners have visited about one hundred poor families who are happy to receive a gift package at their home. Each gift package includes a bag of rice, a box of noodles, and some other supplies. All were selected by local Lasallian partners who were seriously affected by the COVID-19 pandemic.

This outreach program is something Brothers are doing around the world where they are working with others to ensure that the poor have enough food on a daily basis. The gifts they share are not many, but the spirit they bring to others is very respectful toward all involved.