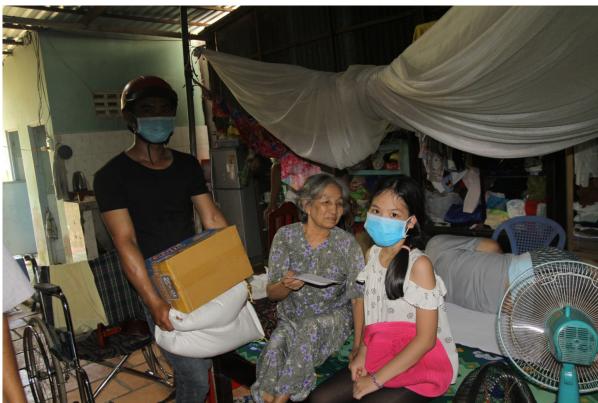

The De La Salle Brothers and Partners have visited about one hundred poor families who are happy to receive a gift package at their home. Each gift package includes a bag of rice, a box of noodles, and some other supplies. All were selected by local Lasallian partners who were seriously affected by the COVID-19 pandemic.