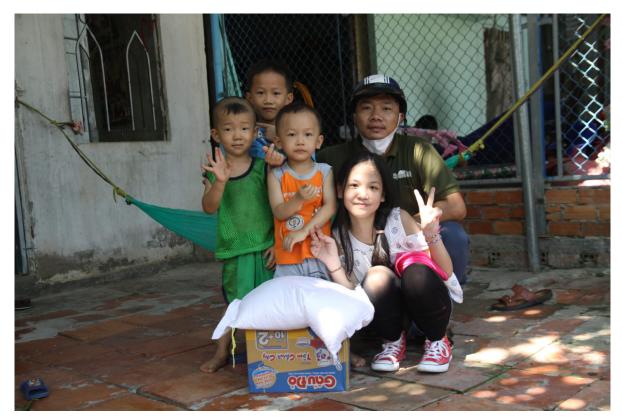

The De La Salle Brothers and Partners have visited about one hundred poor families who are happy to receive a gift package at their home. Each gift package includes a bag of rice, a box of noodles, and some other supplies. All were selected by local Lasallian partners who were seriously affected by the COVID-19 pandemic.

This outreach program is something Brothers are doing around the world where they are working with others to ensure that the poor have enough food on a daily basis. The gifts they share are not many, but the spirit they bring to others is very respectful toward all involved.