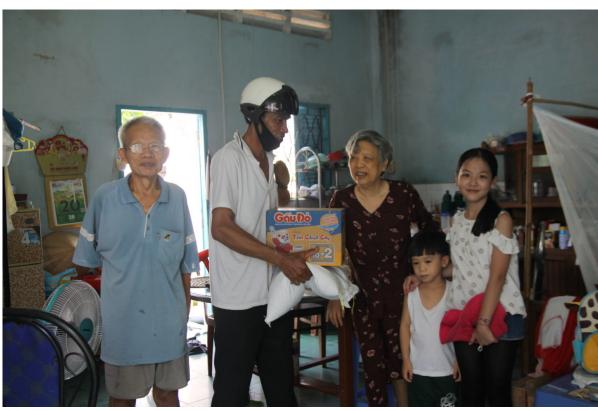

The De La Salle Brothers and Partners have visited about one hundred poor families who are happy to receive a gift package at their home. Each gift package includes a bag of rice, a box of noodles, and some other supplies. All were selected by local Lasallian partners who were seriously affected by the COVID-19 pandemic.

This outreach program is something Brothers are doing around the world where they are working with others to ensure that the poor have enough food on a daily basis. The gifts they share are not many, but the spirit they bring to others is very respectful toward all involved.