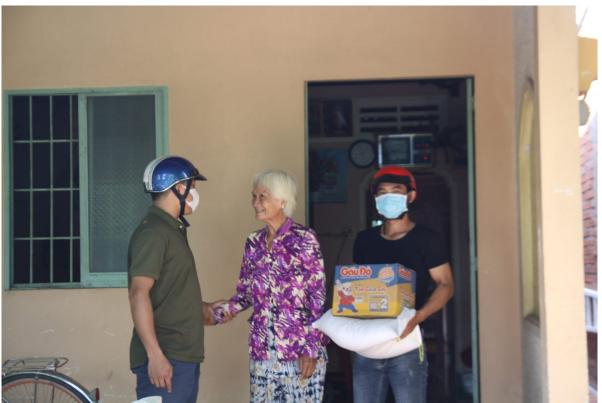

The De La Salle Brothers and Partners have visited about one hundred poor families who are happy to receive a gift package at their home. Each gift package includes a bag of rice, a box of noodles, and some other supplies. All were selected by local Lasallian partners who were seriously affected by the COVID-19 pandemic.