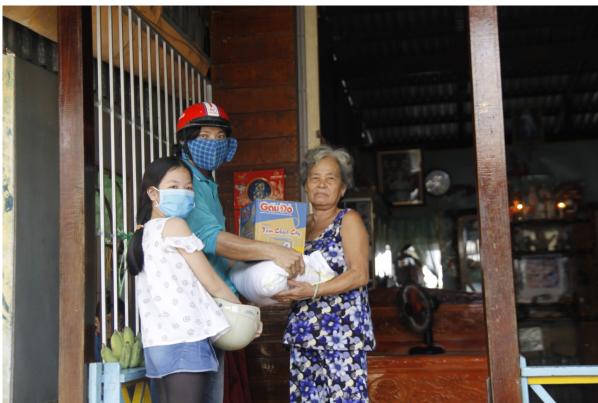

The De La Salle Brothers and Partners have visited about one hundred poor families who are happy to receive a gift package at their home. Each gift package includes a bag of rice, a box of noodles, and some other supplies. All were selected by local Lasallian partners who were seriously affected by the COVID-19 pandemic.

This outreach program is something Brothers are doing around the world where they are working with others to ensure that the poor have enough food on a daily basis. The gifts they share are not many, but the spirit they bring to others is very respectful toward all involved.