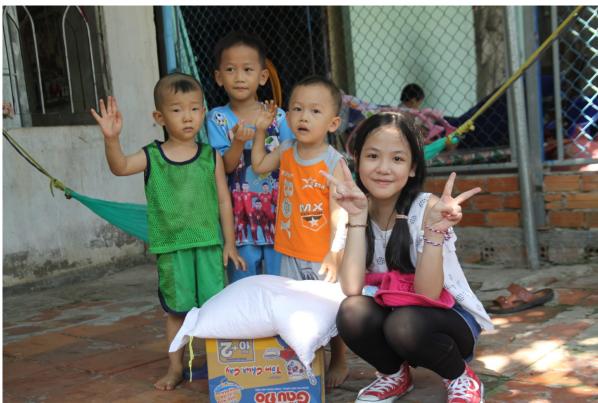

The De La Salle Brothers and Partners have visited about one hundred poor families who are happy to receive a gift package at their home. Each gift package includes a bag of rice, a box of noodles, and some other supplies. All were selected by local Lasallian partners who were seriously affected by the COVID-19 pandemic.

This outreach program is something Brothers are doing around the world where they are working with others to ensure that the poor have enough food on a daily basis. The gifts they share are not many, but the spirit they bring to others is very respectful toward all involved.