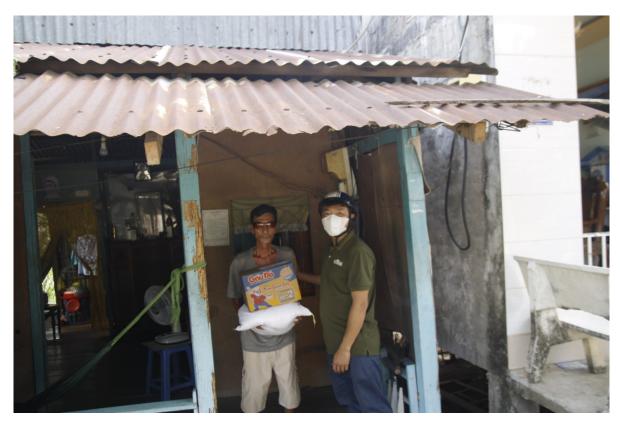

The De La Salle Brothers and Partners have visited about one hundred poor families who are happy to receive a gift package at their home. Each gift package includes a bag of rice, a box of noodles, and some other supplies. All were selected by local Lasallian partners who were seriously affected by the COVID-19 pandemic.

This outreach program is something Brothers are doing around the world where they are working with others to ensure that the poor have enough food on a daily basis. The gifts they share are not many, but the spirit they bring to others is very respectful toward all involved.