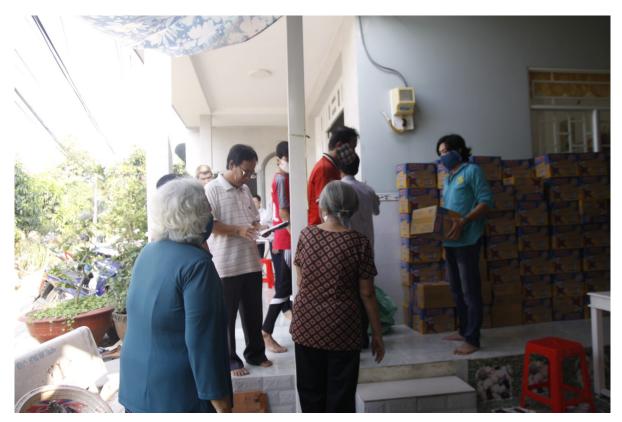

The De La Salle Brothers and Partners have visited about one hundred poor families who are happy to receive a gift package at their home. Each gift package includes a bag of rice, a box of noodles, and some other supplies. All were selected by local Lasallian partners who were seriously affected by the COVID-19 pandemic.

This outreach program is something Brothers are doing around the world where they are working with others to ensure that the poor have enough food on a daily basis. The gifts they share are not many, but the spirit they bring to others is very respectful toward all involved.