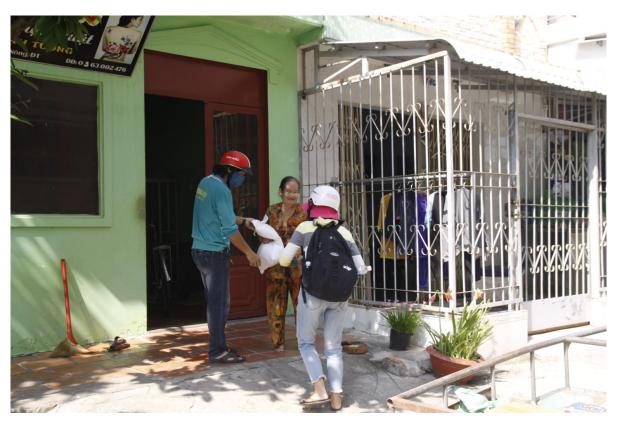

The De La Salle Brothers and Partners have visited about one hundred poor families who are happy to receive a gift package at their home. Each gift package includes a bag of rice, a box of noodles, and some other supplies. All were selected by local Lasallian partners who were seriously affected by the COVID-19 pandemic.

This outreach program is something Brothers are doing around the world where they are working with others to ensure that the poor have enough food on a daily basis. The gifts they share are not many, but the spirit they bring to others is very respectful toward all involved.