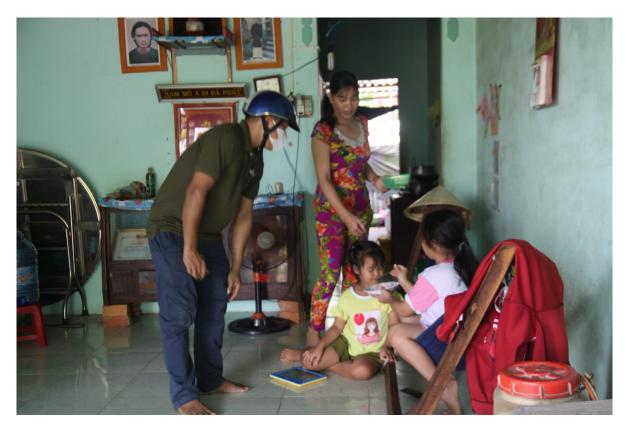

The De La Salle Brothers and Partners have visited about one hundred poor families who are happy to receive a gift package at their home. Each gift package includes a bag of rice, a box of noodles, and some other supplies. All were selected by local Lasallian partners who were seriously affected by the COVID-19 pandemic.