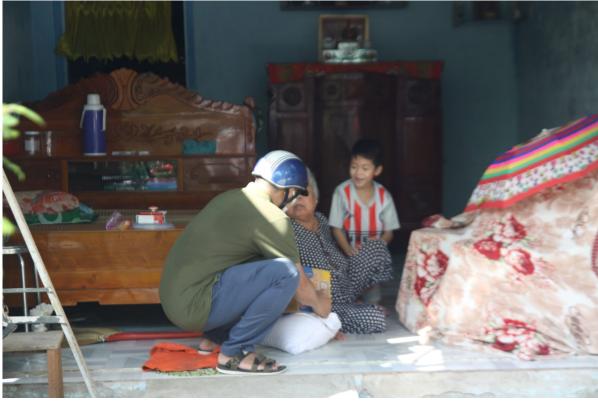

The De La Salle Brothers and Partners have visited about one hundred poor families who are happy to receive a gift package at their home. Each gift package includes a bag of rice, a box of noodles, and some other supplies. All were selected by local Lasallian partners who were seriously affected by the COVID-19 pandemic.

This outreach program is something Brothers are doing around the world where they are working with others to ensure that the poor have enough food on a daily basis. The gifts they share are not many, but the spirit they bring to others is very respectful toward all involved.